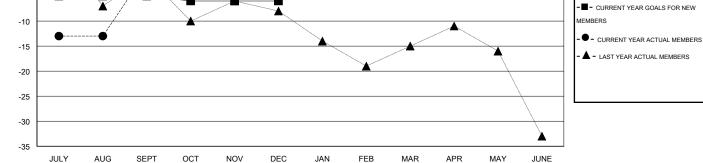

## LOCATION NEW ZEALAND

|               |                  | Clubs            |                  |                  |               |                       | Members                             |                    |                  |
|---------------|------------------|------------------|------------------|------------------|---------------|-----------------------|-------------------------------------|--------------------|------------------|
|               | RESUL            | TS FOR 2015-2016 | i                |                  |               | RESULTS FOR 2015-2016 |                                     |                    |                  |
| QUARTER       | NEW CLUB<br>GOAL | NEW CLUBS        | DROPPED<br>CLUBS | NET<br>GAIN/LOSS | QUARTER       | NEW MEMBER<br>GOAL    | CHARTER AND<br>NEW MEMBERS<br>ADDED | DROPPED<br>MEMBERS | NET<br>GAIN/LOSS |
| JULY/AUG/SEPT | 0                | 0                | 1                | -1               | JULY/AUG/SEPT | -5                    | 13                                  | 26                 | -13              |
| OCT/NOV/DEC   | 0                | 0                | 0                | 0                | OCT/NOV/DEC   | -1                    | 0                                   | 0                  | 0                |
| JAN/FEB/MAR   | 0                | 0                | 0                | 0                | JAN/FEB/MAR   | 6                     | 0                                   | 0                  | 0                |
| APR/MAY/JUNE  | 0                | 0                | 0                | 0                | APR/MAY/JUNE  | 4                     | 0                                   | 0                  | 0                |